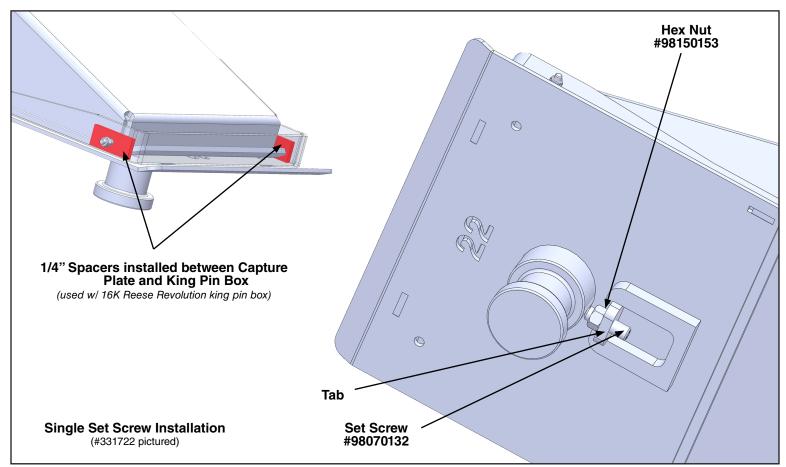

NOTE: #331722 Capture Plate is pictured below, but BOTH plates are installed in the same manner; however, please note that the #331722 when used with the 16K Reese Revolution king pin box uses the 1/4" spacers (see below).

- 2. Holding the Capture Plate in place on the trailer's king pin box, tighten the Set Screw against the king pin.
- 3. To prevent the Set Screw from backing out, tighten the jam nut against the tab on the Wedge. Do not tighten the jam nut against or toward the king pin.