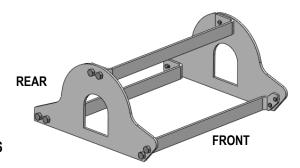

## #4447 PINBOX RUBBER ISOLATOR KIT INCLUDES:

- 1 FRONT BRACE
- 2 REAR / TOP BRACE
- 2 SIDE PLATES
- 12 5/16-18 X 1/2 INCH BOLTS
- 12 5/16-18 SERRATED FLANGE NUTS

## **#4447 KIT INSTRUCTIONS**

- 1. Bolt the REAR BRACE to the inside of both SIDE PLATES as shown {fig. A},and fasten using (4) 5/16-18 X 1/2 inch bolts and (4) 5/16-18 serrated flange nuts.
- 2. Take the assembled parts from line 1 {fig.A}, and hook the unit under the pinbox and on top of the skid plate behind pivot jaw. Pull unit in toward the front of the Rota-Flex until the SIDE PLATE cutouts are over the side bolts and fixtures of the pivot jaw {fig.B}.
- 4. Line up the holes on the TOP BRACE with those of the SIDE PLATES and fasten using (4) 5/8-18 X 1/2 inch bolts and (4) 5/16-18 serrated flange nuts. {fig.C}.
- Fasten the FRONT BRACE to both SIDE PLATES using (4) 5/16-18 X 1/2 inch bolts and (4) 5/16-18 serrated flange nuts. {fig.D}. Pliers or vice grips are useful to help line up the holes to the SIDE PLATES.
- 6. Torque all 5/16 inch bolts to 15 foot lbs.