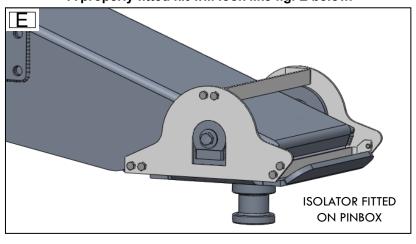

## **#4447 PINBOX RUBBER ISOLATOR KIT**

For use with PullRite model hitches #2400 and #2600 on a Rota-Flex pinbox to restrict movement of the rubber block.

## **#4447 KIT INSTRUCTIONS**

- 1. Bolt the REAR BRACE to the inside of both SIDE PLATES as shown {fig. A},and fasten using (4) 5/16-18 X 1/2 inch bolts and (4) 5/16-18 serrated flange nuts.
- 2. Take the assembled parts from line 1 {fig.A}, and hook the unit under the pinbox and on top of the skid plate behind pivot jaw. Pull unit in toward the front of the Rota-Flex until the SIDE PLATE cutouts are over the side bolts and fixtures of the pivot jaw {fig.B}.
- 4. Line up the holes on the TOP BRACE with those of the SIDE PLATES and fasten using (4) 5/8-18 X 1/2 inch bolts and (4) 5/16-18 serrated flange nuts. {fig.C}.
- Fasten the FRONT BRACE to both SIDE PLATES using (4) 5/16-18 X 1/2 inch bolts and (4) 5/16-18 serrated flange nuts. {fig.D}. Pliers or vice grips are useful to help line up the holes to the SIDE PLATES.
- 6. Torque all 5/16 inch bolts to 15 foot lbs.