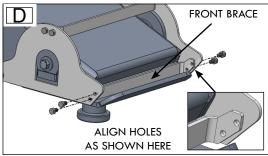

## **#4447 KIT INSTRUCTIONS**

- 1. Bolt the REAR BRACE to the inside of both SIDE PLATES as shown {fig. A},and fasten using (4) 5/16-18 X 1/2 inch bolts and (4) 5/16-18 serrated flange nuts.
- 2. Take the assembled parts from line 1 {fig.A}, and hook the unit under the pinbox and on top of the skid plate behind pivot jaw. Pull unit in toward the front of the Rota-Flex until the SIDE PLATE cutouts are over the side bolts and fixtures of the pivot jaw {fig.B}.
- 4. Line up the holes on the TOP BRACE with those of the SIDE PLATES and fasten using (4) 5/8-18 X 1/2 inch bolts and (4) 5/16-18 serrated flange nuts. {fig.C}.
- Fasten the FRONT BRACE to both SIDE PLATES using (4) 5/16-18 X 1/2 inch bolts and (4) 5/16-18 serrated flange nuts. {fig.D}. Pliers or vice grips are useful to help line up the holes to the SIDE PLATES.
- 6. Torque all 5/16 inch bolts to 15 foot lbs.