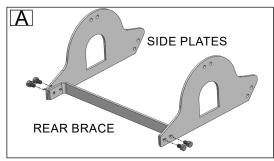

## **#4447 KIT INSTRUCTIONS**

- 1. Bolt the REAR BRACE to the inside of both SIDE PLATES as shown {fig. A},and fasten using (4) 5/16-18 X 1/2 inch bolts and (4) 5/16-18 serrated flange nuts.
- 2. Take the assembled parts from line 1 {fig.A}, and hook the unit under the pinbox and on top of the skid plate behind pivot jaw. Pull unit in toward the front of the Rota-Flex until the SIDE PLATE cutouts are over the side bolts and fixtures of the pivot jaw {fig.B}.
- 4. Line up the holes on the TOP BRACE with those of the SIDE PLATES and fasten using (4) 5/8-18 X 1/2 inch bolts and (4) 5/16-18 serrated flange nuts. {fig.C}.
- Fasten the FRONT BRACE to both SIDE PLATES using (4) 5/16-18 X 1/2 inch bolts and (4) 5/16-18 serrated flange nuts. {fig.D}. Pliers or vice grips are useful to help line up the holes to the SIDE PLATES.
- 6. Torque all 5/16 inch bolts to 15 foot lbs.