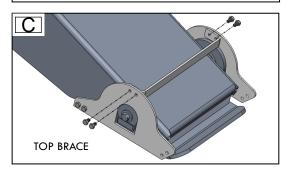

## **#4447 KIT INSTRUCTIONS**

- 1. Bolt the REAR BRACE to the inside of both SIDE PLATES as shown {fig. A},and fasten using (4) 5/16-18 X 1/2 inch bolts and (4) 5/16-18 serrated flange nuts.
- 2. Take the assembled parts from line 1 {fig.A}, and hook the unit under the pinbox and on top of the skid plate behind pivot jaw. Pull unit in toward the front of the Rota-Flex until the SIDE PLATE cutouts are over the side bolts and fixtures of the pivot jaw {fig.B}.
- 4. Line up the holes on the TOP BRACE with those of the SIDE PLATES and fasten using (4) 5/8-18 X 1/2 inch bolts and (4) 5/16-18 serrated flange nuts. {fig.C}.
- Fasten the FRONT BRACE to both SIDE PLATES using (4) 5/16-18 X 1/2 inch bolts and (4) 5/16-18 serrated flange nuts. {fig.D}. Pliers or vice grips are useful to help line up the holes to the SIDE PLATES.
- 6. Torque all 5/16 inch bolts to 15 foot lbs.