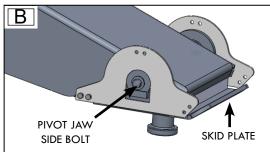

## **#4447 KIT INSTRUCTIONS**

- 1. Bolt the REAR BRACE to the inside of both SIDE PLATES as shown {fig. A},and fasten using (4) 5/16-18 X 1/2 inch bolts and (4) 5/16-18 serrated flange nuts.
- 2. Take the assembled parts from line 1 {fig.A}, and hook the unit under the pinbox and on top of the skid plate behind pivot jaw. Pull unit in toward the front of the Rota-Flex until the SIDE PLATE cutouts are over the side bolts and fixtures of the pivot jaw {fig.B}.
- 4. Line up the holes on the TOP BRACE with those of the SIDE PLATES and fasten using (4) 5/8-18 X 1/2 inch bolts and (4) 5/16-18 serrated flange nuts. {fig.C}.
- Fasten the FRONT BRACE to both SIDE PLATES using (4) 5/16-18 X 1/2 inch bolts and (4) 5/16-18 serrated flange nuts. {fig.D}. Pliers or vice grips are useful to help line up the holes to the SIDE PLATES.
- 6. Torque all 5/16 inch bolts to 15 foot lbs.